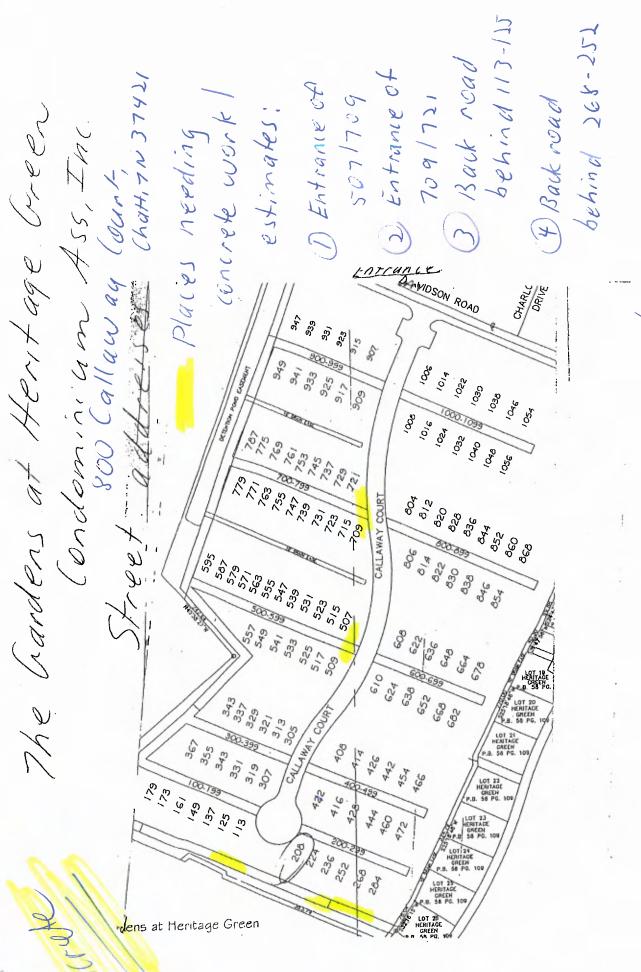

Discussions during today's Board Meeting:

- 1. Roofs. We have 129 units in the complex. 109 roofs were replaced last year due to the tornado April, 2020. We have 20 roofs left undamaged by the tornado per the HOA insurance company (Middle Oak Country Mutual Insurance Company). The claim was settled between the insurance company and the HOA last year for almost \$1,000,000.00 Every bit of this money was used for roof replacement. A small amount of money was used for tree removal and Felker's bill for this was approximately \$12,000. After the roof replacements of the 109, the remaining roofs were inspected by two independent roofers who stated they were still in satisfactory condition and HOA had time to replace them The Board elected to replace 5 roofs per year until all were replaced. The Board had several estimates on new roofs last year as well and voted to use The Roof Surgeon, when the time came, to replace the remaining 20 roofs The Board unanimously approved new roofs for 5 units this year 284, 428, 444, 460 and 4721 to the tune of \$10,850 per unit. Totals \$54.250.00 and that is if no damage or any rotted wood discovered during roof replacement. Tyler Flowers The Roof Surgeon will start the work Monday 8/16/21 weather permitting. He will start with 284, then proceed to 428, 444, 460 and 472. They will work Monday Friday, until all roof work is completed (weather permitting). (The contracts with The Roof Surgeon for 5 roof replacements are attached to these minutes).
- 2. <u>Concrete</u>. We have several eroding/splitting of concrete areas. They are the entrances to the 500's and 700's, the very back road by the retention pond to the left and right sides. The HOA Board had two bids for tearing up, hauling off, replacing and repouring of concrete in those areas. Wesley Palmer concrete bid came in at \$19,000. Jed Cox Concrete bid came in at \$25,000. Bids are attached to these minutes. The Board voted unanimously to approve the Wes Palmer bid for \$19,000.00. The work will start in approximately 4 weeks weather permitting. We are also getting estimates on the retaining wall in front of 208 and 412. The wall currently has faux rock and is in need of repair.

3. <u>Tree Line/Erosion</u>. The tree line between The Gardens and Heritage Green Subdivision is eroding, especially in the back. This is due to water run off coming from Heritage Green Subdivision. Andy Felker, Felker Landscaping has given us a proposal for fixing the tree line erosion problem. The proposal will require a lot of man hours, equipment costs, material costs, etc. The quote is for \$12,980.00 (bid is attached). Andy will start work within the next few weeks.